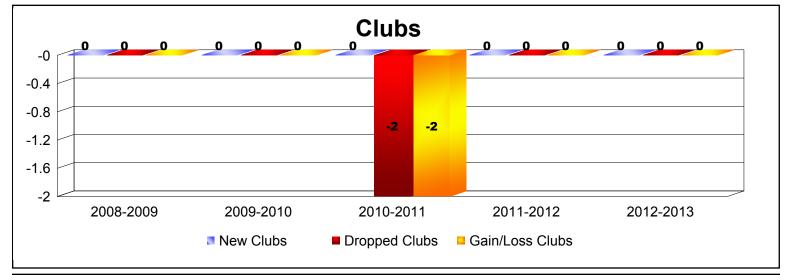

District 24 F

As of June 2013 Cumulative

| Year      | New<br>Clubs | Dropped<br>Clubs | Gain/<br>Loss<br>Clubs | New<br>Members | Charter<br>Members | Reinstate<br>Members | Transfer<br>Members | Total<br>Member<br>Added | Total<br>Members<br>Dropped | Gain/<br>Loss<br>Members |
|-----------|--------------|------------------|------------------------|----------------|--------------------|----------------------|---------------------|--------------------------|-----------------------------|--------------------------|
| 2008-2009 | 0            | 0                | 0                      | 58             | 0                  | 1                    | 0                   | 59                       | -113                        | -54                      |
| 2009-2010 | 0            | 0                | 0                      | 42             | 0                  | 4                    | 4                   | 50                       | -72                         | -22                      |
| 2010-2011 | 0            | -2               | -2                     | 78             | 0                  | 2                    | 0                   | 80                       | -131                        | -51                      |
| 2011-2012 | 0            | 0                | 0                      | 68             | 0                  | 2                    | 2                   | 72                       | -98                         | -26                      |
| 2012-2013 | 0            | 0                | 0                      | 78             | 0                  | 6                    | 0                   | 84                       | -122                        | -38                      |
| Average   | 0            | 0                | 0                      | 65             | 0                  | 3                    | 1                   | 69                       | -107                        | -38                      |