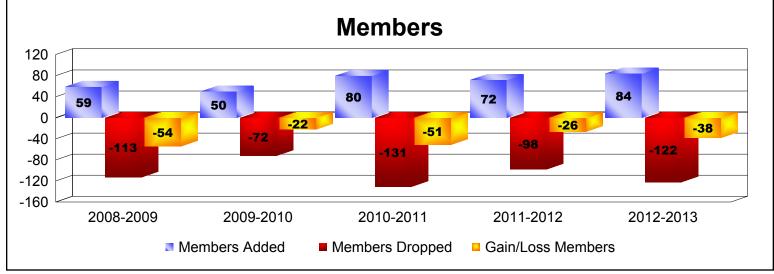

District 24 F

As of June 2013 Cumulative

| Year      | New<br>Clubs | Dropped<br>Clubs | Gain/<br>Loss<br>Clubs | New<br>Members | Charter<br>Members | Reinstate<br>Members | Transfer<br>Members | Total<br>Member<br>Added | Total<br>Members<br>Dropped | Gain/<br>Loss<br>Members |
|-----------|--------------|------------------|------------------------|----------------|--------------------|----------------------|---------------------|--------------------------|-----------------------------|--------------------------|
| 2008-2009 | 0            | 0                | 0                      | 58             | 0                  | 1                    | 0                   | 59                       | -113                        | -54                      |
| 2009-2010 | 0            | 0                | 0                      | 42             | 0                  | 4                    | 4                   | 50                       | -72                         | -22                      |
| 2010-2011 | 0            | -2               | -2                     | 78             | 0                  | 2                    | 0                   | 80                       | -131                        | -51                      |
| 2011-2012 | 0            | 0                | 0                      | 68             | 0                  | 2                    | 2                   | 72                       | -98                         | -26                      |
| 2012-2013 | 0            | 0                | 0                      | 78             | 0                  | 6                    | 0                   | 84                       | -122                        | -38                      |
| Average   | 0            | 0                | 0                      | 65             | 0                  | 3                    | 1                   | 69                       | -107                        | -38                      |